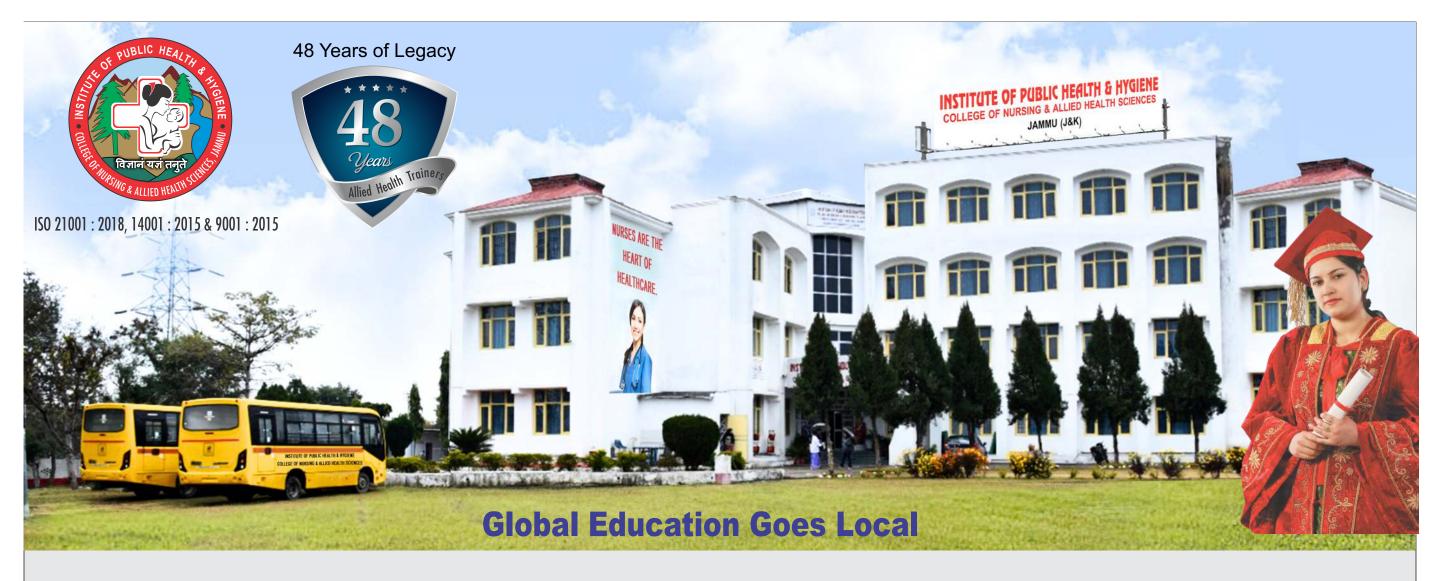

COURSES APPROVED BY JAMMU & KASHMIR PARAMEDICAL & NURSING COUNCIL, AFFILIATED TO UNIVERSITY OF JAMMU

- ◆ Post Basic B. Sc. (NURSING)◆ B. Sc. (NURSING)
  - GENERAL NURSING MIDWIFERY (GNM)
  - **◆ MULTI-PURPOSE HEALTH WORKER (MALE)**
  - **◆ MULTI-PURPOSE HEALTH WORKER (FEMALE)**

## INSTITUTE OF PUBLIC HEALTH & HYGIENE COLLEGE OF NURSING & ALLIED HEALTH SCIENCES, JAMMU (J&K)

IPH&H - College of Nursing & Allied Health Sciences Institutional Campus, Near Kangar Morh, Kot Bhalwal, Jammu, Jammu & Kashmir - 181122 (India) Visit us: www.iphhnursingcollegejammu.org Email: iphhjammu@gmail.com