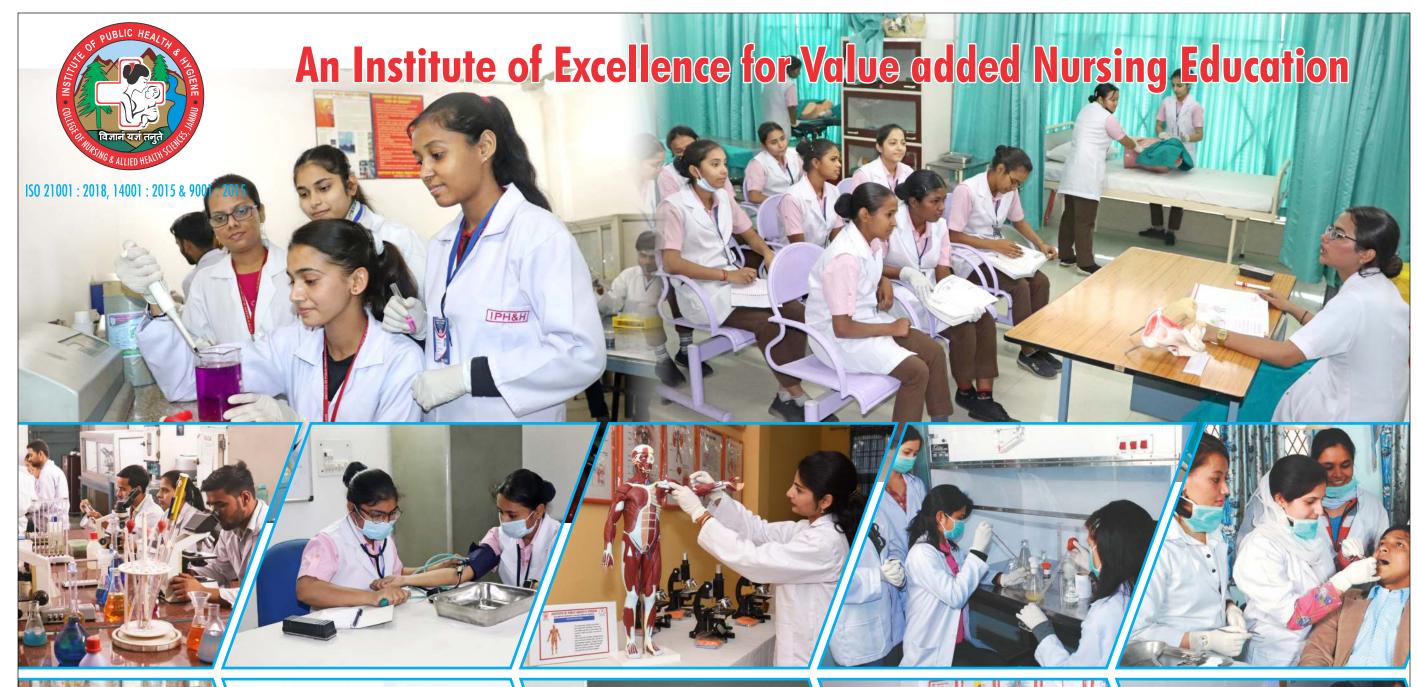

COURSES APPROVED BY JAMMU & KASHMIR PARAMEDICAL & NURSING COUNCIL, AFFILIATED TO UNIVERSITY OF JAMMU

- ◆ Post Basic B. Sc. (NURSING)◆ B. Sc. (NURSING)
  - GENERAL NURSING MIDWIFERY (GNM)
  - **◆ MULTI-PURPOSE HEALTH WORKER (MALE)**
  - **◆ MULTI-PURPOSE HEALTH WORKER (FEMALE)**

## INSTITUTE OF PUBLIC HEALTH & HYGIENE COLLEGE OF NURSING & ALLIED HEALTH SCIENCES, JAMMU (J&K)

IPH&H - College of Nursing & Allied Health Sciences Institutional Campus, Near Kangar Morh, Kot Bhalwal, Jammu, Jammu & Kashmir - 181122 (India) Visit us: www.iphhnursingcollegejammu.org Email: iphhjammu@gmail.com